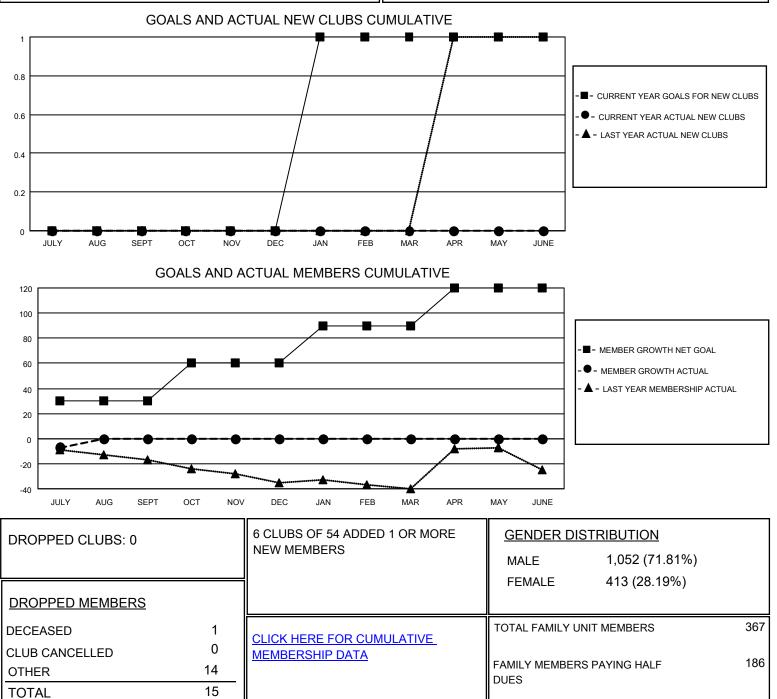

## LOCATION MINNESOTA

District 5M 4

Results as of: 7/31/2021

| Clubs                 |               |           |               | Members               |                         |                         |                                                    |
|-----------------------|---------------|-----------|---------------|-----------------------|-------------------------|-------------------------|----------------------------------------------------|
| RESULTS FOR 2021-2022 |               |           |               | RESULTS FOR 2021-2022 |                         |                         |                                                    |
| QUARTER               | NEW CLUB GOAL | NEW CLUBS | DROPPED CLUBS | QUARTER               | IBER GROWTH NET<br>GOAL | MEMBER GROWTH<br>ACTUAL | DROPPED<br>MEMBERS ACTUAL<br>(including transfers) |
| JULY/AUG/SEPT         | 0             | 0         | 0             | JULY/AUG/SEPT         | 30                      | 11                      | 15                                                 |
| OCT/NOV/DEC           | 0             | 0         | 0             | OCT/NOV/DEC           | 30                      | 0                       | 0                                                  |
| JAN/FEB/MAR           | 1             | 0         | 0             | JAN/FEB/MAR           | 30                      | 0                       | 0                                                  |
| APR/MAY/JUNE          | 0             | 0         | 0             | APR/MAY/JUNE          | 30                      | 0                       | 0                                                  |